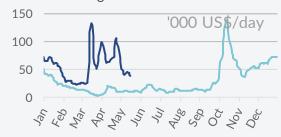

# Freight Market Tankers - Spot Market

11<sup>th</sup> - 17<sup>th</sup> May 2020

Crude Oil Carriers - An overall positive week for the VL market with demand remaining relatively strong, especially during the start of the week. However, the long tonnage lists noted over the following days in key regions, such as the USG and WAF, trimmed gains. In contrast, losses were witnessed last week in the Suezmax front, as limited demand in the WAF and Black Sea created an imbalance in the market, pushing rates down. In the Aframax sector, things were more positive as increased activity helped owners to persist on higher rates. However, given that some units previously used for storage are now expected to return back to trading, we may see a fair correction take shape during the following weeks.

Oil Products - On the DPP front, things were disappointing as lack of fresh enquiries in key regions such as the Med and Black Sea worked in the charterers favor, pushing rates lower. In the meantime, the same negative momentum was witnessed last week in the CPP front as well, with limited activity and long tonnage lists leading to a fair drop in rates across all main routes.