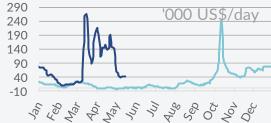

90        |  |
|                                     | WS     | 120.00           | 170.00                | -29.4%         | 183.27                 | 131.01           |  |
| CARIBS-USAC                         | \$/day | \$ 20,169        | \$ 32,053             | -37.1%         | \$ 32,093              | \$ 19,249        |  |
|                                     | WS     | 87.14            | 127.86                | -31.8%         | 131.14                 | 94.94            |  |
| USG-CONT                            | \$/day | \$ 9,847         | \$ 17,453             | -43.6%         | \$ 14,602              | \$ 4,402         |  |
|                                     | ψ/ uay | Ψ /,04/          | Ψ 17, <del>1</del> 33 | 40.070         | Ψ 1 <del>-1</del> ,002 | Ψ 4,402          |  |







### Suezmax Average TCE



# Aframax Average TCE



#### MR Average TCE













# Freight Market Period Charter



# 11<sup>th</sup> - 17<sup>th</sup> May 2020

| Dry Bulk peri | od market | last 5 years |        |          |           |           |
|---------------|-----------|--------------|--------|----------|-----------|-----------|
|               | 15 May    | 10 Apr       | ±%     | Min      | Avg       | Max       |
| Capesize      |           |              |        |          |           |           |
| 12 months     | \$ 10,500 | \$ 12,750    | -17.6% | \$ 6,200 | \$ 14,098 | \$ 23,200 |
| 36 months     | \$ 12,000 | \$ 12,750    | -5.9%  | \$ 6,950 | \$ 13,823 | \$ 20,950 |
| Panamax       |           |              |        |          |           |           |
| 12 mont