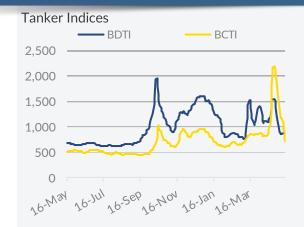

# Tanker Freight Market

|      |        | W-O-W change |   |             |        |  |  |
|------|--------|--------------|---|-------------|--------|--|--|
|      | 15 May |              |   | $\pm\Delta$ | ±%     |  |  |
| BDTI | 852    | $\sim$       | ▼ | -11         | -1.3%  |  |  |
| BCTI | 704    | _            | ▼ | -459        | -39.5% |  |  |

Spot market rates & indices

| Λν. | 01 | - | ~ | 0 |
|-----|----|---|---|---|
| Αv  | CI | a | × | C |

| Spot market rates & Indices Average |        |                  |                       |                |                        |                  |  |
|-------------------------------------|--------|------------------|-----------------------|----------------|------------------------|------------------|--|
|                                     |        | 15 May           | 08 May                | ±%             | 2020                   | 2019             |  |
| Baltic Tanker Ind                   | ices   |                  |                       |                |                        |                  |  |
| BDTI                                |        | 852              | 863                   | -1.3%          | 1,116                  | 867              |  |
| BCTI                                |        | 704              | 1,163                 | -39.5%         | 896                    | 613              |  |
| VLCC                                |        |                  |                       |                |                        |                  |  |
| MEG-USG                             | WS     | 34.36            | 34.09                 | 0.8%           | 67.56                  | 33.64            |  |
| 14120 030                           | \$/day | \$ 29,825        | \$ 27,872             | 7.0%           | \$ 66,687              | \$ 9,554         |  |
| MEG-SPORE                           | WS     | 60.33            | 59.59                 | 1.2%           | 103.97                 | 67.71            |  |
| MEG SI OKE                          | \$/day | \$ 57,329        | \$ 54,817             | 4.6%           | \$ 99,545              | \$ 42,767        |  |
| MEG-JAPAN                           | WS     | 58.92            | 58.09                 | 1.4%           | 101.73                 | 66.61            |  |
| MILOSAFAM                           | \$/day | \$ 54,472        | \$ 51,953             | 4.8%           | \$ 95,927              | \$ 40,235        |  |
| WAF-USG                             | WS     | 57.50            | 55.00                 | 4.5%           | 99.67                  | 67.44            |  |
| WAI-03G                             | \$/day | \$ 71,684        | \$ 66,380             | 8.0%           | \$ 124,441             | \$ 75,602        |  |
| SUEZMAX                             |        |                  |                       |                |                        |                  |  |
| WAF-USAC                            | WS     | 80.00            | 90.00                 | -11.1%         | 116.11                 | 86.38            |  |
| VVAI-03AC                           | \$/day | \$ 48,671        | \$ 55,147             | -11.7%         | \$ 68,575              | \$ 46,081        |  |
| BSEA-MED                            | WS     | 87.33            | 91.11                 | -4.1%          | 127.32                 | 103.20           |  |
| D3EA-IVIED                          | \$/day | \$ 36,039        | \$ 38,173             | -5.6%          | \$ 58,053              | \$ 30,981        |  |
| AFRAMAX                             |        |                  |                       |                |                        |                  |  |
| NSEA-CONT                           | WS     | 121.25           | 101.88                | 19.0%          | 139.11                 | 117.06           |  |
| NSEA-CONT                           | \$/day | \$ 37,956        | \$ 24,506             | 54.9%          | \$ 43,313              | \$ 23,410        |  |
| MEC CDODE                           | WS     | 143.33           | 139.58                | 2.7%           | 146.38                 | 127.42           |  |
| MEG-SPORE                           | \$/day | \$ 41,148        | \$ 38,465             | 7.0%           | \$ 33,524              | \$ 19,343        |  |
| CADIDC LICC                         | WS     | 143.13           | 124.69                | 14.8%          | 196.35                 | 127.91           |  |
| CARIBS-USG                          | \$/day | \$ 37,184        | \$ 29,659             | 25.4%          | \$ 51,280              | \$ 19,566        |  |
| DALTIC LIVE                         | WS     | 98.44            | 85.31                 | 15.4%          | 117.67                 | 95.59            |  |
| BALTIC-UKC                          | \$/day | \$ 38,551        | \$ 30,077             | 28.2%          | \$ 44,126              | \$ 25,348        |  |
| DPP                                 | +,,    | +,               | +,                    |                | +,                     | +,               |  |
| CADIDS LISAS                        | WS     | 140.00           | 160.00                | -12.5%         | 217.60                 | 151.03           |  |
| CARIBS-USAC                         | \$/day | \$ 33,444        | \$ 39,122             | -14.5%         | \$ 53,055              | \$ 31,394        |  |
| ADA LICO                            | WS     | 128.93           | 143.57                | -10.2%         | 137.75                 | 116.63           |  |
| ARA-USG                             | \$/day | \$ 26,804        | \$ 30,504             | -12.1%         | \$ 23,997              | \$ 12,425        |  |
| CEACLA ALIC                         | WS     | 138.44           | 134.50                | 2.9%           | 134.05                 | 115.83           |  |
| SEASIA-AUS                          | \$/day | \$ 40,909        | \$ 38,342             | 6.7%           | \$ 33,189              | \$ 20,048        |  |
| 1455 1455                           | WS     | 97.81            | 130.94                | -25.3%         | 132.40                 | 117.21           |  |
| MED-MED                             | \$/day | \$ 25,314        | \$ 40,751             | -37.9%         | \$ 36,321              | \$ 21,651        |  |
| CPP                                 | Ψ, αα, | Ψ <b>2</b> 0,01. | Ψ .0,701              | <b>C</b> 71770 | <b>4</b> 00,021        | <b>4 22</b> ,002 |  |
| NATO LADANI                         | WS     | 191.25           | 442.50                | -56.8%         | 195.19                 | 119.65           |  |
| MEG-JAPAN                           | \$/day | \$ 57,540        | \$ 145,423            | -60.4%         | \$ 51,938              | \$ 19,065        |  |
| CONTRIB                             | WS     | 140.56           | 169.17                | -16.9%         | 182.44                 | 133.65           |  |
| CONT-USAC                           | \$/day | \$ 19,390        | \$ 24,392             | -20.5%         | \$ 23,449              | \$ 10,590        |  |
|                                     | WS     | 120.00           | 170.00                | -29.4%         | 183.27                 | 131.01           |  |
| CARIBS-USAC                         | \$/day | \$ 20,169        | \$ 32,053             | -37.1%         | \$ 32,093              | \$ 19,249        |  |
|                                     | WS     | 87.14            | 127.86                | -31.8%         | 131.14                 | 94.94            |  |
| USG-CONT                            | \$/day | \$ 9,847         | \$ 17,453             | -43.6%         | \$ 14,602              | \$ 4,402         |  |
|                                     | ψ/ uay | Ψ /,04/          | Ψ 17, <del>1</del> 33 | 40.070         | Ψ 1 <del>-1</del> ,002 | Ψ 4,402          |  |