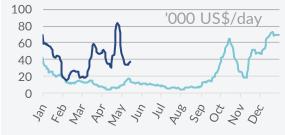

# Freight Market Tankers - Spot Market

11<sup>th</sup> - 17<sup>th</sup> May 2020

Crude Oil Carriers - An overall positive week for the VL market with demand remaining relatively strong, especially during the start of the week. However, the long tonnage lists noted over the following days in key regions, such as the USG and WAF, trimmed gains. In contrast, losses were witnessed last week in the Suezmax front, as limited demand in the WAF and Black Sea created an imbalance in the market, pushing rates down. In the Aframax sector, things were more positive as increased activity helped owners to persist on higher rates. However, given that some units previously used for storage are now expected to return back to trading, we may see a fair correction take shape during the following weeks.

Oil Products - On the DPP front, things were disappointing as lack of fresh enquiries in key regions such as the Med and Black Sea worked in the charterers favor, pushing rates lower. In the meantime, the same negative momentum was witnessed last week in the CPP front as well, with limited activity and long tonnage lists leading to a fair drop in rates across all main routes.