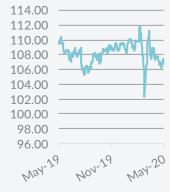

| Indicative Wet NB Prices (US\$ million) last 5 years |        |        |       |  |       |       |       |  |  |  |
|------------------------------------------------------|--------|--------|-------|--|-------|-------|-------|--|--|--|
|                                                      | 15 May | 10 Apr | ±%    |  | Min   | Avg   | Max   |  |  |  |
| Tankers                                              |        |        |       |  |       |       |       |  |  |  |
| VLCC (300,000dwt)                                    | 91.0   | 93.0   | -2.2% |  | 80.0  | 89.6  | 97.0  |  |  |  |
| Suezmax (160,000dwt)                                 | 60.5   | 61.5   | -1.6% |  | 53.0  | 59.5  | 65.0  |  |  |  |
| Aframax (115,000dwt)                                 | 49.0   | 51.0   | -3.9% |  | 43.0  | 48.9  | 54.0  |  |  |  |
| LR1 (75,000dwt)                                      | 46.5   | 48.5   | -4.1% |  | 42.0  | 45.5  | 48.5  |  |  |  |
| MR (56,000dwt)                                       | 35.0   | 36.5   | -4.1% |  | 32.5  | 35.1  | 36.8  |  |  |  |
| Gas                                                  |        |        |       |  |       |       |       |  |  |  |
| LNG 175k cbm                                         | 185.5  | 185.5  | 0.0%  |  | 184.0 | 190.6 | 200.0 |  |  |  |
| LPG LGC 80k cbm                                      | 70.0   | 70.0   | 0.0%  |  | 70.0  | 72.2  | 79.0  |  |  |  |
| LPG MGC 55k cbm                                      | 62.0   | 62.0   | 0.0%  |  | 62.0  | 63.7  | 68.5  |  |  |  |
| LPG SGC 25k cbm                                      | 40.0   | 40.0   | 0.0%  |  | 40.0  | 41.5  | 45.5  |  |  |  |