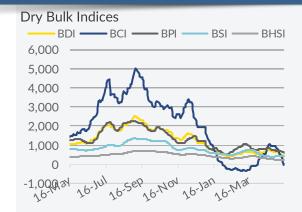

# Dry Bulk Freight Market

|      |        |   | W-O-W change |             |        |  |  |
|------|--------|---|--------------|-------------|--------|--|--|
|      | 15 May |   |              | $\pm\Delta$ | ±%     |  |  |
| BDI  | 407    | _ | ▼            | -107        | -20.8% |  |  |
| BCI  | 26     | ~ | ▼            | -435        | -94%   |  |  |
| BPI  | 603    |   | ▼            | -64         | -9.6%  |  |  |
| BSI  | 450    |   | <b>A</b>     | 27          | 6.4%   |  |  |
| BHSI | 230    |   | <b>A</b>     | 2           | 0.9%   |  |  |

# Freight Market Dry Bulkers - Spot Market

11<sup>th</sup> - 17<sup>th</sup> May 2020

Capesize – Another catastrophic week for the Capes, with the BCI crashing down to 26bp, just above negative territory, losing more than 94% in a week. Demand was very limited this past week with cargo holders taking a step back, a fact that led several units to remain uncovered and freight rates to reach much lower levels. However, given that global markets are gradually re-opening and China's need for restocking is intensifying, there are some hopes that this current downward momentum will not continue for long.

Panamax – A further slump noted here as well last week, with much less severity however. The BPI fell by 9.6% on a w-o-w basis, reaching 603bp. The anemic interest noted in the Atlantic basin and the long tonnage lists pushed rates lower. However, losses were curbed from the improved picture seen in the Pacific, where demand for minerals from Indonesia and Australia was robust.

**Supramax** – In contrast to the bigger size segments, gains were being witnessed here. The BSI climbed to 450bp, rising by approximately 6.4% on w-o-w basis. The push came mainly from Asia thanks to a fresh series of enquiries noted, while an uptick was seen in Med as well last week. On the other hand, interest from charterers in the Atlantic remained weak, trimming some of the gains.

**Handysize** – The freight market moved sideways here last week, with the BHSI rising only slightly to reach a gain of 0.9% and close at 230bp. The increased activity in the Pacific noted amid the last few days helped rates rebound, coming up from their lowest point in the year after a long haul of weak trading days.

| Spot market rates & ind | lices     |           |        | Ave       | rage      |
|-------------------------|-----------|-----------|--------|-----------|-----------|
|                         | 15 May    | 08 May    | ±%     | 2020      | 2019      |
| Baltic Dry Index        |           |           |        |           |           |
| BDI                     | 407       | 514       | -20.8% | 602       | 1,344     |
| Capesize                |           |           |        |           |           |
| BCI                     | 26        | 461       | -94.4% | 281       | 2,241     |
| BCI 5TC                 | \$ 2,394  | \$ 4,858  | -50.7% | \$ 5,339  | \$ 17,854 |
| ATLANTIC RV             | \$ 1,265  | \$ 3,865  | -67.3% | \$ 6,584  | \$ 18,271 |
| Cont / FEast            | \$ 11,265 | \$ 13,980 | -19.4% | \$ 18,291 | \$ 34,767 |
| PACIFIC RV              | \$ 3,746  | \$ 5,017  | -25.3% | \$ 4,599  | \$ 16,987 |
| FEast / ECSA            | \$ 1,948  | \$ 5,091  | -61.7% | \$ 4,817  | \$ 17,040 |
| Panamax                 |           |           |        |           |           |
| BPI                     | 603       | 667       | -9.6%  | 777       | 1,384     |
| BPI - TCA               | \$ 5,424  | \$ 5,999  | -9.6%  | \$ 6,979  | \$ 11,090 |
| ATLANTIC RV             | \$ 2,125  | \$ 3,030  | -29.9% | \$ 5,331  | \$ 11,245 |
| Cont / FEast            | \$ 11,095 | \$ 12,191 | -9.0%  | \$ 14,519 | \$ 19,398 |
| PACIFIC RV              | \$ 5,921  | \$ 5,951  | -0.5%  | \$ 5,748  | \$ 9,804  |
| FEast / Cont            | \$ 1,194  | \$ 1,208  | -1.2%  | \$ 1,371  | \$ 3,844  |
| Supramax                |           |           |        |           |           |
| BSI                     | 450       | 423       | 6.4%   | 542       | 877       |
| BSI - TCA               | \$ 4,953  | \$ 4,657  | 6.4%   | \$ 5,961  | \$ 9,914  |
| USG / FEast             | \$ 11,383 | \$ 11,472 | -0.8%  | \$ 17,158 | \$ 21,136 |
| Med / Feast             | \$ 12,621 | \$ 12,493 | 1.0%   | \$ 15,062 | \$ 18,182 |
| PACIFIC RV              | \$ 5,307  | \$ 4,957  | 7.1%   | \$ 4,995  | \$ 8,890  |
| FEast / Cont            | \$ 1,520  | \$ 1,290  | 17.8%  | \$ 1,579  | \$ 4,651  |
| USG / Skaw              | \$ 4,834  | \$ 4,828  | 0.1%   | \$ 10,849 | \$ 14,664 |
| Skaw / USG              | \$ 2,716  | \$ 2,744  | -1.0%  | \$ 5,397  | \$ 7,590  |
| Handysize               |           |           |        |           |           |
| BHSI                    | 230       | 228       | 0.9%   | 332       | 490       |
| BHSI - TCA              | \$ 4,147  | \$ 4,110  | 0.9%   | \$ 5,957  | \$ 7,178  |
| Skaw / Rio              | \$ 3,296  | \$ 3,750  | -12.1% | \$ 5,857  | \$ 6,081  |
| Skaw / Boston           | \$ 3,707  | \$ 4,157  | -10.8% | \$ 6,116  | \$ 6,504  |
| Rio / Skaw              | \$ 4,986  | \$ 5,011  | -0.5%  | \$ 8,905  | \$ 10,511 |
| USG / Skaw              | \$ 4,019  | \$ 4,459  | -9.9%  | \$ 8,203  | \$ 7,901  |
| SEAsia / Aus / Jap      | \$ 4,409  | \$ 4,000  | 10.2%  | \$ 4,810  | \$ 6,713  |
| PACIFIC RV              | \$ 4,284  | \$ 3,885  | 10.3%  | \$ 4,604  | \$ 6,500  |