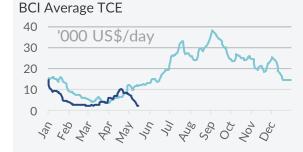

# Freight Market Dry Bulkers - Spot Market

11<sup>th</sup> - 17<sup>th</sup> May 2020

Capesize – Another catastrophic week for the Capes, with the BCI crashing down to 26bp, just above negative territory, losing more than 94% in a week. Demand was very limited this past week with cargo holders taking a step back, a fact that led several units to remain uncovered and freight rates to reach much lower levels. However, given that global markets are gradually re-opening and China's need for restocking is intensifying, there are some hopes that this current downward momentum will not continue for long.

| Spot market rates & ind | lices     |           |        | Ave       | rage      |
|-------------------------|-----------|-----------|--------|-----------|-----------|
|                         | 15 May    | 08 May    | ±%     | 2020      | 2019      |
| Baltic Dry Index        |           |           |        |           |           |
| BDI                     | 407       | 514       | -20.8% | 602       | 1,344     |
| Capesize                |           |           |        |           |           |
| BCI                     | 26        | 461       | -94.4% | 281       | 2,241     |
| BCI 5TC                 | \$ 2,394  | \$ 4,858  | -50.7% | \$ 5,339  | \$ 17,854 |
| ATLANTIC RV             | \$ 1,265  | \$ 3,865  | -67.3% | \$ 6,584  | \$ 18,271 |
| Cont / FEast            | \$ 11,265 | \$ 13,980 | -19.4% | \$ 18,291 | \$ 34,767 |
| PACIFIC RV              | \$ 3,746  | \$ 5,017  | -25.3% | \$ 4,599  | \$ 16,987 |
| FEast / ECSA            | \$ 1,948  | \$ 5,091  | -61.7% | \$ 4,817  | \$ 17,040 |
| Panamax                 |           |           |        |           |           |
| BPI                     | 603       | 667       | -9.6%  | 777       | 1,384     |
| BPI - TCA               | \$ 5,424  | \$ 5,999  | -9.6%  | \$ 6,979  | \$ 11,090 |
| ATLANTIC RV             | \$ 2,125  | \$ 3,030  | -29.9% | \$ 5,331  | \$ 11,245 |
| Cont / FEast            | \$ 11,095 | \$ 12,191 | -9.0%  | \$ 14,519 | \$ 19,398 |
| PACIFIC RV              | \$ 5,921  | \$ 5,951  | -0.5%  | \$ 5,748  | \$ 9,804  |
| FEast / Cont            | \$ 1,194  | \$ 1,208  | -1.2%  | \$ 1,371  | \$ 3,844  |
| Supramax                |           |           |        |           |           |
| BSI                     | 450       | 423       | 6.4%   | 542       | 877       |
| BSI - TCA               | \$ 4,953  | \$ 4,657  | 6.4%   | \$ 5,961  | \$ 9,914  |
| USG / FEast             | \$ 11,383 | \$ 11,472 | -0.8%  | \$ 17,158 | \$ 21,136 |
| Med / Feast             | \$ 12,621 | \$ 12,493 | 1.0%   | \$ 15,062 | \$ 18,182 |
| PACIFIC RV              | \$ 5,307  | \$ 4,957  | 7.1%   | \$ 4,995  | \$ 8,890  |
| FEast / Cont            | \$ 1,520  | \$ 1,290  | 17.8%  | \$ 1,579  | \$ 4,651  |
| USG / Skaw              | \$ 4,834  | \$ 4,828  | 0.1%   | \$ 10,849 | \$ 14,664 |
| Skaw / USG              | \$ 2,716  | \$ 2,744  | -1.0%  | \$ 5,397  | \$ 7,590  |
| Handysize               |           |           |        |           |           |
| BHSI                    | 230       | 228       | 0.9%   | 332       | 490       |
| BHSI - TCA              | \$ 4,147  | \$ 4,110  | 0.9%   | \$ 5,957  | \$ 7,178  |
| Skaw / Rio              | \$ 3,296  | \$ 3,750  | -12.1% | \$ 5,857  | \$ 6,081  |
| Skaw / Boston           | \$ 3,707  | \$ 4,157  | -10.8% | \$ 6,116  | \$ 6,504  |
| Rio / Skaw              | \$ 4,986  | \$ 5,011  | -0.5%  | \$ 8,905  | \$ 10,511 |
| USG / Skaw              | \$ 4,019  | \$ 4,459  | -9.9%  | \$ 8,203  | \$ 7,901  |
| SEAsia / Aus / Jap      | \$ 4,409  | \$ 4,000  | 10.2%  | \$ 4,810  | \$ 6,713  |
| PACIFIC RV              | \$ 4,284  | \$ 3,885  | 10.3%  | \$ 4,604  | \$ 6,500  |