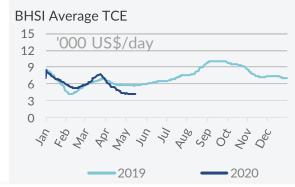

**Handysize** – The freight market moved sideways here last week, with the BHSI rising only slightly to reach a gain of 0.9% and close at 230bp. The increased activity in the Pacific noted amid the last few days helped rates rebound, coming up from their lowest point in the year after a long haul of weak trading days.