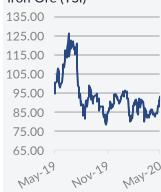

### **Economic Indicators**

|              |        |       | M-O-M       | l change |
|--------------|--------|-------|-------------|----------|
|              | 15 May |       | $\pm\Delta$ | ±%       |
| Gold \$      | 1,737  | V~~ 1 | -4          | -0.2%    |
| Oil WTI \$   | 27     | V     | 5           | 20.7%    |
| Oil Brent \$ | 31     | ~~    | 0           | -0.8%    |
| Iron Ore     | 93     |       | 10          | 11.6%    |
| Coal         | 57     | ~~    | 0           | 0.0%     |
|              |        |       |             |          |