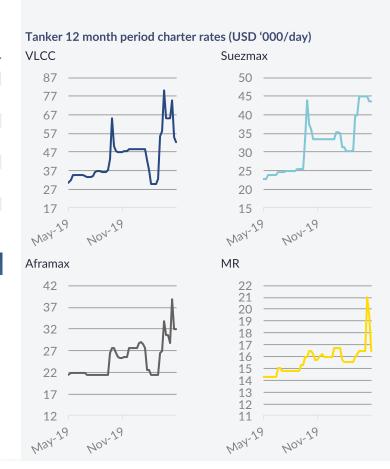

# Freight Market Period Charter

# 11<sup>th</sup> - 17<sup>th</sup> May 2020

| Dry Bulk peri | od market | last 5 years |        |          |           |           |
|---------------|-----------|--------------|--------|----------|-----------|-----------|
|               | 15 May    | 10 Apr       | ±%     | Min      | Avg       | Max       |
| Capesize      |           |              |        |          |           |           |
| 12 months     | \$ 10,500 | \$ 12,750    | -17.6% | \$ 6,200 | \$ 14,098 | \$ 23,200 |
| 36 months     | \$ 12,000 | \$ 12,750    | -5.9%  | \$ 6,950 | \$ 13,823 | \$ 20,950 |
| Panamax       |           |              |        |          |           |           |
| 12 months     | \$ 10,000 | \$ 11,000    | -9.1%  | \$ 4,950 | \$ 10,149 | \$ 14,950 |
| 36 months     | \$ 10,500 | \$ 11,250    | -6.7%  | \$ 6,200 | \$ 10,196 | \$ 12,950 |
| Supramax      |           |              |        |          |           |           |
| 12 months     | \$ 8,500  | \$ 9,750     | -12.8% | \$ 4,450 | \$ 9,591  | \$ 13,950 |
| 36 months     | \$ 9,500  | \$ 9,500     | 0.0%   | \$ 6,200 | \$ 9,422  | \$ 12,700 |
| Handysize     |           |              |        |          |           |           |
| 12 months     | \$ 8,250  | \$ 9,250     | -10.8% | \$ 4,450 | \$ 8,102  | \$ 11,200 |
| 36 months     | \$ 9,500  | \$ 9,750     | -2.6%  | \$ 5,450 | \$ 8,084  | \$ 9,950  |

| Tanker period | d market T       | last 5 years |        |           |           |           |
|---------------|------------------|--------------|--------|-----------|-----------|-----------|
|               | 15 May 10 Apr ±% |              |        |           | Avg       | Max       |
| VLCC          |                  |              |        |           |           |           |
| 12 months     | \$ 52,250        | \$ 65,000    | -19.6% | \$ 19,000 | \$ 35,591 | \$ 80,000 |
| 36 months     | \$ 40,000        | \$ 36,500    | 9.6%   | \$ 23,500 | \$ 32,351 | \$ 45,000 |
| Suezmax       |                  |              |        |           |           |           |
| 12 months     | \$ 43,750        | \$ 45,000    | -2.8%  | \$ 15,500 | \$ 26,135 | \$ 45,000 |
| 36 months     | \$ 29,750        | \$ 29,000    | 2.6%   | \$ 19,500 | \$ 25,445 | \$ 35,000 |
| Aframax       |                  |              |        |           |           |           |
| 12 months     | \$ 32,000        | \$ 30,500    | 4.9%   | \$ 13,250 | \$ 20,777 | \$ 38,750 |
| 36 months     | \$ 25,000        | \$ 20,500    | 22.0%  | \$ 16,750 | \$ 19,896 | \$ 27,000 |
| MR            |                  |              |        |           |           |           |
| 12 months     | \$ 16,500        | \$ 16,500    | 0.0%   | \$ 12,000 | \$ 14,939 | \$ 21,000 |
| 36 months     | \$ 16,250        | \$ 14,500    | 12.1%  | \$ 14,000 | \$ 14,974 | \$ 18,250 |

### Dry Bulk 12 month period charter rates (USD '000/day) Capesize **Panamax** 25 17 23 15 21 19 13 17 11 15 13 11 9 5 Way-19 Way-79 Supramax Handysize 13 11 12 10 11 10 9 8 7 6 5 Way-79