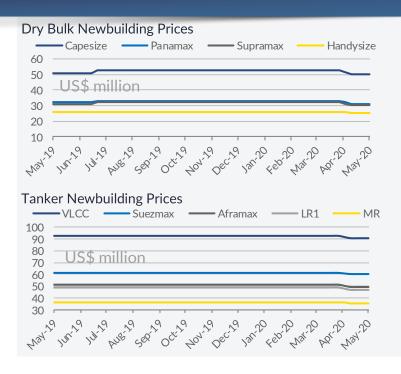

| Indicative Dry NB Prices (US\$ million) last 5 years |        |        |       |  |      |      |      |  |  |
|------------------------------------------------------|--------|--------|-------|--|------|------|------|--|--|
|                                                      | 15 May | 10 Apr | ±%    |  | Min  | Avg  | Max  |  |  |
| Dry Bulkers                                          |        |        |       |  |      |      |      |  |  |
| Capesize (180,000dwt)                                | 50.0   | 53.0   | -5.7% |  | 41.8 | 47.7 | 54.0 |  |  |
| Kamsarmax (82,000dwt)                                | 32.0   | 34.0   | -5.9% |  | 24.3 | 28.7 | 34.0 |  |  |
| Panamax (77,000dwt)                                  | 31.0   | 33.0   | -6.1% |  | 23.8 | 27.9 | 33.0 |  |  |
| Ultramax (64,000dwt)                                 | 30.0   | 32.0   | -6.3% |  | 22.3 | 26.8 | 32.0 |  |  |
| Handysize (37,000dwt)                                | 25.0   | 26.0   | -3.8% |  | 19.5 | 22.8 | 26.0 |  |  |
| Container                                            |        |        |       |  |      |      |      |  |  |
| Post Panamax (9,000teu)                              | 82.5   | 82.5   | 0.0%  |  | 82.5 | 83.9 | 88.5 |  |  |
| Panamax (5,200teu)                                   | 48.5   | 48.5   | 0.0%  |  | 48.0 | 50.8 | 58.5 |  |  |
| Sub Panamax (2,500teu)                               | 27.0   | 27.0   | 0.0%  |  | 26.0 | 27.9 | 33.0 |  |  |
| Feeder (1,700teu)                                    | 21.5   | 21.5   | 0.0%  |  | 21.5 | 22.9 | 27.0 |  |  |

| Indicative Wet NB Prices (US\$ million) last 5 years |        |        |       |  |       |       |       |  |  |  |
|------------------------------------------------------|--------|--------|-------|--|-------|-------|-------|--|--|--|
|                                                      | 15 May | 10 Apr | ±%    |  | Min   | Avg   | Max   |  |  |  |
| Tankers                                              |        |        |       |  |       |       |       |  |  |  |
| VLCC (300,000dwt)                                    | 91.0   | 93.0   | -2.2% |  | 80.0  | 89.6  | 97.0  |  |  |  |
| Suezmax (160,000dwt)                                 | 60.5   | 61.5   | -1.6% |  | 53.0  | 59.5  | 65.0  |  |  |  |
| Aframax (115,000dwt)                                 | 49.0   | 51.0   | -3.9% |  | 43.0  | 48.9  | 54.0  |  |  |  |
| LR1 (75,000dwt)                                      | 46.5   | 48.5   | -4.1% |  | 42.0  | 45.5  | 48.5  |  |  |  |
| MR (56,000dwt)                                       | 35.0   | 36.5   | -4.1% |  | 32.5  | 35.1  | 36.8  |  |  |  |
| Gas                                                  |        |        |       |  |       |       |       |  |  |  |
| LNG 175k cbm                                         | 185.5  | 185.5  | 0.0%  |  | 184.0 | 190.6 | 200.0 |  |  |  |
| LPG LGC 80k cbm                                      | 70.0   | 70.0   | 0.0%  |  | 70.0  | 72.2  | 79.0  |  |  |  |
| LPG MGC 55k cbm                                      | 62.0   | 62.0   | 0.0%  |  | 62.0  | 63.7  | 68.5  |  |  |  |
| LPG SGC 25k cbm                                      | 40.0   | 40.0   | 0.0%  |  | 40.0  | 41.5  | 45.5  |  |  |  |