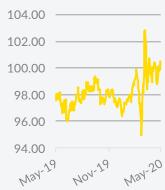

| Indicative Wet NB Prices (US\$ million) last 5 years |        |        |       |  |       |       |       |  |  |  |
|------------------------------------------------------|--------|--------|-------|--|-------|-------|-------|--|--|--|
|                                                      | 15 May | 10 Apr | ±%    |  | Min   | Avg   | Max   |  |  |  |
| Tankers                                              |        |        |       |  |       |       |       |  |  |  |
| VLCC (300,000dwt)                                    | 91.0   | 93.0   | -2.2% |  | 80.0  | 89.6  | 97.0  |  |  |  |
| Suezmax (160,000dwt)                                 | 60.5   | 61.5   | -1.6% |  | 53.0  | 59.5  | 65.0  |  |  |  |
| Aframax (115,000dwt)                                 | 49.0   | 51.0   | -3.9% |  | 43.0  | 48.9  | 54.0  |  |  |  |
| LR1 (75,000dwt)                                      | 46.5   | 48.5   | -4.1% |  | 42.0  | 45.5  | 48.5  |  |  |  |
| MR (56,000dwt)                                       | 35.0   | 36.5   | -4.1% |  | 32.5  | 35.1  | 36.8  |  |  |  |
| Gas                                                  |        |        |       |  |       |       |       |  |  |  |
| LNG 175k cbm                                         | 185.5  | 185.5  | 0.0%  |  | 184.0 | 190.6 | 200.0 |  |  |  |
| LPG LGC 80k cbm                                      | 70.0   | 70.0   | 0.0%  |  | 70.0  | 72.2  | 79.0  |  |  |  |
| LPG MGC 55k cbm                                      | 62.0   | 62.0   | 0.0%  |  | 62.0  | 63.7  | 68.5  |  |  |  |
| LPG SGC 25k cbm                                      | 40.0   | 40.0   | 0.0%  |  | 40.0  | 41.5  | 45.5  |  |  |  |