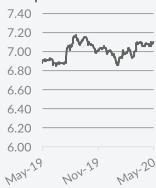

| Indicative Wet NB Prices (US\$ million) last 5 years |        |        |       |  |       |       |       |  |  |  |
|------------------------------------------------------|--------|--------|-------|--|-------|-------|-------|--|--|--|
|                                                      | 15 May | 10 Apr | ±%    |  | Min   | Avg   | Max   |  |  |  |
| Tankers                                              |        |        |       |  |       |       |       |  |  |  |
| VLCC (300,000dwt)                                    | 91.0   | 93.0   | -2.2% |  | 80.0  | 89.6  | 97.0  |  |  |  |
| Suezmax (160,000dwt)                                 | 60.5   | 61.5   | -1.6% |  | 53.0  | 59.5  | 65.0  |  |  |  |
| Aframax (115,000dwt)                                 | 49.0   | 51.0   | -3.9% |  | 43.0  | 48.9  | 54.0  |  |  |  |
| LR1 (75,000dwt)                                      | 46.5   | 48.5   | -4.1% |  | 42.0  | 45.5  | 48.5  |  |  |  |
| MR (56,000dwt)                                       | 35.0   | 36.5   | -4.1% |  | 32.5  | 35.1  | 36.8  |  |  |  |
| Gas                                                  |        |        |       |  |       |       |       |  |  |  |
| LNG 175k cbm                                         | 185.5  | 185.5  | 0.0%  |  | 184.0 | 190.6 | 200.0 |  |  |  |
| LPG LGC 80k cbm                                      | 70.0   | 70.0   | 0.0%  |  | 70.0  | 72.2  | 79.0  |  |  |  |
| LPG MGC 55k cbm                                      | 62.0   | 62.0   | 0.0%  |  | 62.0  | 63.7  | 68.5  |  |  |  |
| LPG SGC 25k cbm                                      | 40.0   | 40.0   | 0.0%  |  | 40.0  | 41.5  | 45.5  |  |  |  |