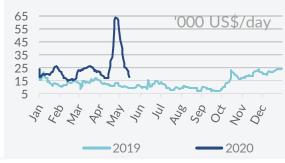

# Freight Market Tankers - Spot Market

11<sup>th</sup> - 17<sup>th</sup> May 2020

Crude Oil Carriers - An overall positive week for the VL market with demand remaining relatively strong, especially during the start of the week. However, the long tonnage lists noted over the following days in key regions, such as the USG and WAF, trimmed gains. In contrast, losses were witnessed last week in the Suezmax front, as limited demand in the WAF and Black Sea created an imbalance in the market, pushing rates down. In the Aframax sector, things were more positive as increased activity helped owners to persist on higher rates. However, given that some units previously used for storage are now expected to return back to trading, we may see a fair correction take shape during the following weeks.

Oil Products - On the DPP front, things were disappointing as lack of fresh enquiries in key regions such as the Med and Black Sea worked in the charterers favor, pushing rates lower. In the meantime, the same negative momentum was witnessed last week in the CPP front as well, with limited activity and long tonnage lists leading to a fair drop in rates across all main routes.