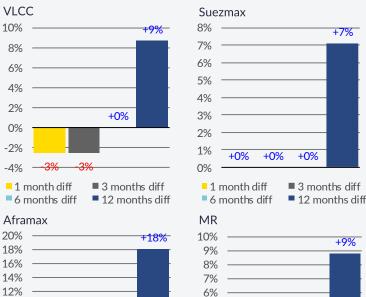

| Indicative Wet NB Prices (US\$ million) last 5 years |        |        |       |  |       |       |       |  |  |  |
|------------------------------------------------------|--------|--------|-------|--|-------|-------|-------|--|--|--|
|                                                      | 15 May | 10 Apr | ±%    |  | Min   | Avg   | Max   |  |  |  |
| Tankers                                              |        |        |       |  |       |       |       |  |  |  |
| VLCC (300,000dwt)                                    | 91.0   | 93.0   | -2.2% |  | 80.0  | 89.6  | 97.0  |  |  |  |
| Suezmax (160,000dwt)                                 | 60.5   | 61.5   | -1.6% |  | 53.0  | 59.5  | 65.0  |  |  |  |
| Aframax (115,000dwt)                                 | 49.0   | 51.0   | -3.9% |  | 43.0  | 48.9  | 54.0  |  |  |  |
| LR1 (75,000dwt)                                      | 46.5   | 48.5   | -4.1% |  | 42.0  | 45.5  | 48.5  |  |  |  |
| MR (56,000dwt)                                       | 35.0   | 36.5   | -4.1% |  | 32.5  | 35.1  | 36.8  |  |  |  |
| Gas                                                  |        |        |       |  |       |       |       |  |  |  |
| LNG 175k cbm                                         | 185.5  | 185.5  | 0.0%  |  | 184.0 | 190.6 | 200.0 |  |  |  |
| LPG LGC 80k cbm                                      | 70.0   | 70.0   | 0.0%  |  | 70.0  | 72.2  | 79.0  |  |  |  |
| LPG MGC 55k cbm                                      | 62.0   | 62.0   | 0.0%  |  | 62.0  | 63.7  | 68.5  |  |  |  |
| LPG SGC 25k cbm                                      | 40.0   | 40.0   | 0.0%  |  | 40.0  | 41.5  | 45.5  |  |  |  |