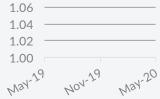

| Indicative Dry NB Prices (US\$ million) last 5 years |        |        |       |  |      |      |      |  |  |
|------------------------------------------------------|--------|--------|-------|--|------|------|------|--|--|
|                                                      | 15 May | 10 Apr | ±%    |  | Min  | Avg  | Max  |  |  |
| Dry Bulkers                                          |        |        |       |  |      |      |      |  |  |
| Capesize (180,000dwt)                                | 50.0   | 53.0   | -5.7% |  | 41.8 | 47.7 | 54.0 |  |  |
| Kamsarmax (82,000dwt)                                | 32.0   | 34.0   | -5.9% |  | 24.3 | 28.7 | 34.0 |  |  |
| Panamax (77,000dwt)                                  | 31.0   | 33.0   | -6.1% |  | 23.8 | 27.9 | 33.0 |  |  |
| Ultramax (64,000dwt)                                 | 30.0   | 32.0   | -6.3% |  | 22.3 | 26.8 | 32.0 |  |  |
| Handysize (37,000dwt)                                | 25.0   | 26.0   | -3.8% |  | 19.5 | 22.8 | 26.0 |  |  |
| Container                                            |        |        |       |  |      |      |      |  |  |
| Post Panamax (9,000teu)                              | 82.5   | 82.5   | 0.0%  |  | 82.5 | 83.9 | 88.5 |  |  |
| Panamax (5,200teu)                                   | 48.5   | 48.5   | 0.0%  |  | 48.0 | 50.8 | 58.5 |  |  |
| Sub Panamax (2,500teu)                               | 27.0   | 27.0   | 0.0%  |  | 26.0 | 27.9 | 33.0 |  |  |
| Feeder (1,700teu)                                    | 21.5   | 21.5   | 0.0%  |  | 21.5 | 22.9 | 27.0 |  |  |