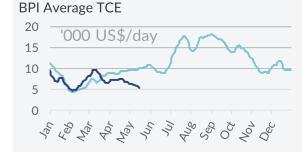

Panamax – A further slump noted here as well last week, with much less severity however. The BPI fell by 9.6% on a w-o-w basis, reaching 603bp. The anemic interest noted in the Atlantic basin and the long tonnage lists pushed rates lower. However, losses were curbed from the improved picture seen in the Pacific, where demand for minerals from Indonesia and Australia was robust.

| Spot market rates & ind | lices     |           |        | Ave       | rage      |
|-------------------------|-----------|-----------|--------|-----------|-----------|
|                         | 15 May    | 08 May    | ±%     | 2020      | 2019      |
| Baltic Dry Index        |           |           |        |           |           |
| BDI                     | 407       | 514       | -20.8% | 602       | 1,344     |
| Capesize                |           |           |        |           |           |
| BCI                     | 26        | 461       | -94.4% | 281       | 2,241     |
| BCI 5TC                 | \$ 2,394  | \$ 4,858  | -50.7% | \$ 5,339  | \$ 17,854 |
| ATLANTIC RV             | \$ 1,265  | \$ 3,865  | -67.3% | \$ 6,584  | \$ 18,271 |
| Cont / FEast            | \$ 11,265 | \$ 13,980 | -19.4% | \$ 18,291 | \$ 34,767 |
| PACIFIC RV              | \$ 3,746  | \$ 5,017  | -25.3% | \$ 4,599  | \$ 16,987 |
| FEast / ECSA            | \$ 1,948  | \$ 5,091  | -61.7% | \$ 4,817  | \$ 17,040 |
| Panamax                 |           |           |        |           |           |
| BPI                     | 603       | 667       | -9.6%  | 777       | 1,384     |
| BPI - TCA               | \$ 5,424  | \$ 5,999  | -9.6%  | \$ 6,979  | \$ 11,090 |
| ATLANTIC RV             | \$ 2,125  | \$ 3,030  | -29.9% | \$ 5,331  | \$ 11,245 |
| Cont / FEast            | \$ 11,095 | \$ 12,191 | -9.0%  | \$ 14,519 | \$ 19,398 |
| PACIFIC RV              | \$ 5,921  | \$ 5,951  | -0.5%  | \$ 5,748  | \$ 9,804  |
| FEast / Cont            | \$ 1,194  | \$ 1,208  | -1.2%  | \$ 1,371  | \$ 3,844  |
| Supramax                |           |           |        |           |           |
| BSI                     | 450       | 423       | 6.4%   | 542       | 877       |
| BSI - TCA               | \$ 4,953  | \$ 4,657  | 6.4%   | \$ 5,961  | \$ 9,914  |
| USG / FEast             | \$ 11,383 | \$ 11,472 | -0.8%  | \$ 17,158 | \$ 21,136 |
| Med / Feast             | \$ 12,621 | \$ 12,493 | 1.0%   | \$ 15,062 | \$ 18,182 |
| PACIFIC RV              | \$ 5,307  | \$ 4,957  | 7.1%   | \$ 4,995  | \$ 8,890  |
| FEast / Cont            | \$ 1,520  | \$ 1,290  | 17.8%  | \$ 1,579  | \$ 4,651  |
| USG / Skaw              | \$ 4,834  | \$ 4,828  | 0.1%   | \$ 10,849 | \$ 14,664 |
| Skaw / USG              | \$ 2,716  | \$ 2,744  | -1.0%  | \$ 5,397  | \$ 7,590  |
| Handysize               |           |           |        |           |           |
| BHSI                    | 230       | 228       | 0.9%   | 332       | 490       |
| BHSI - TCA              | \$ 4,147  | \$ 4,110  | 0.9%   | \$ 5,957  | \$ 7,178  |
| Skaw / Rio              | \$ 3,296  | \$ 3,750  | -12.1% | \$ 5,857  | \$ 6,081  |
| Skaw / Boston           | \$ 3,707  | \$ 4,157  | -10.8% | \$ 6,116  | \$ 6,504  |
| Rio / Skaw              | \$ 4,986  | \$ 5,011  | -0.5%  | \$ 8,905  | \$ 10,511 |
| USG / Skaw              | \$ 4,019  | \$ 4,459  | -9.9%  | \$ 8,203  | \$ 7,901  |
| SEAsia / Aus / Jap      | \$ 4,409  | \$ 4,000  | 10.2%  | \$ 4,810  | \$ 6,713  |
| PACIFIC RV              | \$ 4,284  | \$ 3,885  | 10.3%  | \$ 4,604  | \$ 6,500  |