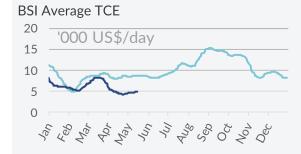

**Supramax** – In contrast to the bigger size segments, gains were being witnessed here. The BSI climbed to 450bp, rising by approximately 6.4% on w-o-w basis. The push came mainly from Asia thanks to a fresh series of enquiries noted, while an uptick was seen in Med as well last week. On the other hand, interest from charterers in the Atlantic remained weak, trimming some of the gains.

| Spot market rates & ind | lices     |           |        | Ave       | rage      |
|-------------------------|-----------|-----------|--------|-----------|-----------|
|                         | 15 May    | 08 May    | ±%     | 2020      | 2019      |
| Baltic Dry Index        |           |           |        |           |           |
| BDI                     | 407       | 514       | -20.8% | 602       | 1,344     |
| Capesize                |           |           |        |           |           |
| BCI                     | 26        | 461       | -94.4% | 281       | 2,241     |
| BCI 5TC                 | \$ 2,394  | \$ 4,858  | -50.7% | \$ 5,339  | \$ 17,854 |
| ATLANTIC RV             | \$ 1,265  | \$ 3,865  | -67.3% | \$ 6,584  | \$ 18,271 |
| Cont / FEast            | \$ 11,265 | \$ 13,980 | -19.4% | \$ 18,291 | \$ 34,767 |
| PACIFIC RV              | \$ 3,746  | \$ 5,017  | -25.3% | \$ 4,599  | \$ 16,987 |
| FEast / ECSA            | \$ 1,948  | \$ 5,091  | -61.7% | \$ 4,817  | \$ 17,040 |
| Panamax                 |           |           |        |           |           |
| BPI                     | 603       | 667       | -9.6%  | 777       | 1,384     |
| BPI - TCA               | \$ 5,424  | \$ 5,999  | -9.6%  | \$ 6,979  | \$ 11,090 |
| ATLANTIC RV             | \$ 2,125  | \$ 3,030  | -29.9% | \$ 5,331  | \$ 11,245 |
| Cont / FEast            | \$ 11,095 | \$ 12,191 | -9.0%  | \$ 14,519 | \$ 19,398 |
| PACIFIC RV              | \$ 5,921  | \$ 5,951  | -0.5%  | \$ 5,748  | \$ 9,804  |
| FEast / Cont            | \$ 1,194  | \$ 1,208  | -1.2%  | \$ 1,371  | \$ 3,844  |
| Supramax                |           |           |        |           |           |
| BSI                     | 450       | 423       | 6.4%   | 542       | 877       |
| BSI - TCA               | \$ 4,953  | \$ 4,657  | 6.4%   | \$ 5,961  | \$ 9,914  |
| USG / FEast             | \$ 11,383 | \$ 11,472 | -0.8%  | \$ 17,158 | \$ 21,136 |
| Med / Feast             | \$ 12,621 | \$ 12,493 | 1.0%   | \$ 15,062 | \$ 18,182 |
| PACIFIC RV              | \$ 5,307  | \$ 4,957  | 7.1%   | \$ 4,995  | \$ 8,890  |
| FEast / Cont            | \$ 1,520  | \$ 1,290  | 17.8%  | \$ 1,579  | \$ 4,651  |
| USG / Skaw              | \$ 4,834  | \$ 4,828  | 0.1%   | \$ 10,849 | \$ 14,664 |
| Skaw / USG              | \$ 2,716  | \$ 2,744  | -1.0%  | \$ 5,397  | \$ 7,590  |
| Handysize               |           |           |        |           |           |
| BHSI                    | 230       | 228       | 0.9%   | 332       | 490       |
| BHSI - TCA              | \$ 4,147  | \$ 4,110  | 0.9%   | \$ 5,957  | \$ 7,178  |
| Skaw / Rio              | \$ 3,296  | \$ 3,750  | -12.1% | \$ 5,857  | \$ 6,081  |
| Skaw / Boston           | \$ 3,707  | \$ 4,157  | -10.8% | \$ 6,116  | \$ 6,504  |
| Rio / Skaw              | \$ 4,986  | \$ 5,011  | -0.5%  | \$ 8,905  | \$ 10,511 |
| USG / Skaw              | \$ 4,019  | \$ 4,459  | -9.9%  | \$ 8,203  | \$ 7,901  |
| SEAsia / Aus / Jap      | \$ 4,409  | \$ 4,000  | 10.2%  | \$ 4,810  | \$ 6,713  |
| PACIFIC RV              | \$ 4,284  | \$ 3,885  | 10.3%  | \$ 4,604  | \$ 6,500  |