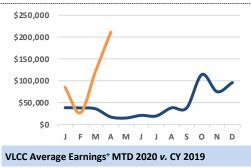

## Week 16 • April 17, 2020

VLCC: It proved a quieter week as charterers have yet to really progress into the May cargo program. This is due in part to a delay in stem confirmations, but also charterers held off, looking to ease the upward sentiment in the market. The April cargo program is seemingly complete, with several charterers opting for Suezmaxes in the final decade, as limited VLCC's were present. While rates did see downward movement this week due to a lack of activity, underlying upward pressure remains on the expectations of a busier period ahead. May marks the start of the latest OPEC+ production cuts, but with only a handful of May fixtures thus far, it should be a busier week. The eastbound market started the week at the ws175 level (TCE of \$201,000 per day), but on the back of limited fresh inquiry, saw rates ease towards ws150 (TCE of \$177,800 per day). The almost fifteen percent drop still yielding quite stout returns, which owners were there to lock in. Rates from the AG were largely untested towards week's end as those few cargoes in the market were covered on Suezmaxes. We did see an end-week uptick in Atlantic activity, which when added to expectations, built upward sentiment. There were 10 fresh fixtures reported this week from the AG, bringing the April cargo tally near completion with 141 fixtures concluded, while May has yet to get going with only a handful of fixtures completed.

MTD '20 Avg/Day: \$210,696 MTD 20' v. CY '19': +1,078%

MTD '20 Avg/Day: \$76,155 MTD 20' v. CY '19': +382%

Whilst every care has been taken in the production of this report, no liability can be accepted for any loss incurred in any way whatsoever by any person who may seek to rely on the information contained herein. All information is supplied in good faith and Charles R. Weber Company, Inc. accepts no responsibility for any and all errors and omissions contained within this report. The information contained herein may not be reproduced without the written permission of Charles R. Weber Research.