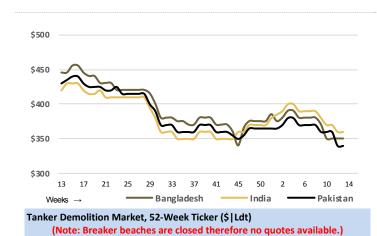

rter 1 Year v.<br>\$20,000<br># Ships Trading:<br>% Fleet on Order:<br>Ships to Breakers:<br>Time Charter 1 Year v.<br>\$18,000<br># Ships Trading:<br>% Fleet on Order:<br>Ships to Breakers: | \$25,000<br>1,027^<br>10%^<br>No Activity^<br><b>3 Years (\$ day):</b><br>\$17,000<br>447 <sup>°</sup><br>4% <sup>°</sup><br>No Activity <sup>°</sup><br><b>3 Years (\$ day):</b><br>\$16,000<br>1,723<br>8%<br>No Activity<br><b>3 Years (\$ day):</b><br>\$14,000 |

+ "Average Earnings" are weighted proportionally to each size class' worldwide market activity (may include routes not necessarily shown in this report).

^ Aframax and LR2 fleet numbers are combined for the purposes of these entries.

° Panamax and LR1 fleet numbers are combined for the purposes of these entries.

## THE WEEK IN CHARTS







This Week: 5.081Mn.Bbls/Day This Week '20 v. '19: -46%



Charles R. Weber Company, Inc. (Greenwich) **Greenwich Office Park 3** Greenwich, CT, 06831 T: +1 203 629 2300 E: research@crweber.com W: www.crweber.com



Charles R. Weber Company, Inc. (Houston) 1001 McKinney Street, Suite 475 Houston, TX, 77002 T: +1 713 568 7233 E: research@crweber.com W: www.crweber.com