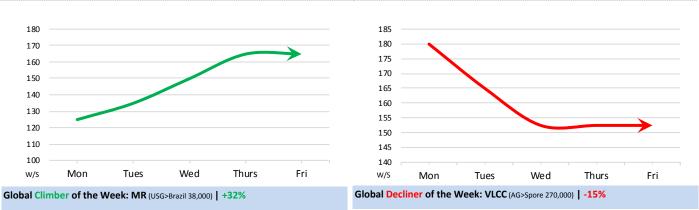

**MR:** A very solid week of gains for owners to put in the MR books. A steady combination of storage opportunities, vessels moving cargoes east, and a few prompt replacement jobs helped propel levels daily in Europe. TC2 has made nice strides going from ws135 earlier in the week to ws175 at the time of this writing. The Med market has also performed well keeping ballasters to UKC at a minimum. Expectations are for a further rise come early next week. Rates in the USG also flourished as: delays in E.C. Mexico ports, an active west coast market and longer haul voyages (pulling vessels out of the area) all contributed to increased earnings. A wide open arbitrage USG>Far East for naphtha has rates well into the \$1.6m's for USG>Japan. Similar levels to Chile are now being achieved and USG>Brazil is up some ws40 points (38,000dwt at ws165) since Monday. TC14 remains at an untested (38,000dwt at ws110) and short-hauls to CBS and E.C. Mexico are high at \$600,000's/\$400,000's, respectively. Anticipation is for further upward progression in this region for the foreseeable future.

## Week 16 • April 17, 2020

VLCC: It proved a quieter week as charterers have yet to really progress into the May cargo program. This is due in part to a delay in stem confirmations, but also charterers held off, looking to ease the upward sentiment in the market. The April cargo program is seemingly complete, with several charterers opting for Suezmaxes in the final decade, as limited VLCC's were present. While rates did see downward movement this week due to a lack of activity, underlying upward pressure remains on the expectations of a busier period ahead. May marks the start of the latest OPEC+ production cuts, but with only a handful of May fixtures thus far, it should be a busier week. The eastbound market started the week at the ws175 level (TCE of \$201,000 per day), but on the back of limited fresh inquiry, saw rates ease towards ws150 (TCE of \$177,800 per day). The almost fifteen percent drop still yielding quite stout returns, which owners were there to lock in. Rates from the AG were largely untested towards week's end as those few cargoes in the market were covered on Suezmaxes. We did see an end-week uptick in Atlantic activity, which when added to expectations, built upward sentiment. There were 10 fresh fixtures reported this week from the AG, bringing the April cargo tally near completion with 141 fixtures concluded, while May has yet to get going with only a handful of fixtures completed.