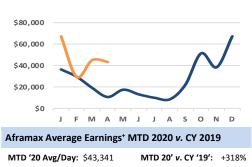

**AFRAMAX:** After coming off Easter weekend rates in the USG and Caribbean hovered around the last done levels for several days with TD9 fixing between ws100-105 and TD25 fixing between ws95-102.5. More cargoes started trickling into the market picking off additional tonnage later in the week and giving owners a chance to test rates upwards. Today began with TD9 trading at ws125 and TCE's jumping from near \$18,000 per day to near \$28,000 per day as we approached the close. Now that rates across the region have approached more workable levels owners will continue the upward push and keep the momentum rolling into next week as sentiment is expected to remain firm through the weekend. Over in Europe the week kicked off in a similar fashion. The week started off quiet on most trade lanes after the Easter weekend with little inquiries to report. Rates slowly increased through the week on Cross UKC and Balt>Cont trades as lists started thinning out. At the close, Cross UKC saw a 15 point jump from ws125 to ws140 with 20 or so ships going on subs in the last 24 hours. Balt>Cont trades increased from ws105 to ws175 at the close as the list was limited on prompt tonnage at week's end. Trailing behind, Cross Med rates closed at ws95, down 5 points and with poised sentiment as many think the north rate push will trickle down to the Med market. Overall the European markets closed strong and we should see owners carry this momentum into next week.