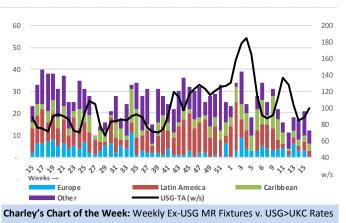

on Order:<br>Ships to Breakers:<br>Time Charter 1 Year v.<br>\$18,000<br># Ships Trading:<br>% Fleet on Order:<br>Ships to Breakers: | \$25,000<br>1,027^<br>10%^<br>No Activity^<br><b>3 Years (\$ day):</b><br>\$17,000<br>447 <sup>°</sup><br>4% <sup>°</sup><br>No Activity <sup>°</sup><br><b>3 Years (\$ day):</b><br>\$16,000<br>1,723<br>8%<br>No Activity<br><b>3 Years (\$ day):</b><br>\$14,000 |

+ "Average Earnings" are weighted proportionally to each size class' worldwide market activity (may include routes not necessarily shown in this report).

^ Aframax and LR2 fleet numbers are combined for the purposes of these entries.

° Panamax and LR1 fleet numbers are combined for the purposes of these entries.

## THE WEEK IN CHARTS







This Week: 5.081Mn.Bbls/Day This Week '20 v. '19: -46%



Charles R. Weber Company, Inc. (Greenwich) **Greenwich Office Park 3** Greenwich, CT, 06831 T: +1 203 629 2300 E: research@crweber.com W: www.crweber.com



Charles R. Weber Company, Inc. (Houston) 1001 McKinney Street, Suite 475 Houston, TX, 77002 T: +1 713 568 7233 E: research@crweber.com W: www.crweber.com