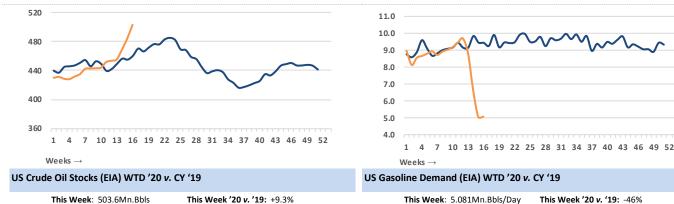

harter 1 Year v.<br>\$20,000<br># Ships Trading:<br>% Fleet on Order:<br>Ships to Breakers:<br>Time Charter 1 Year v.<br>\$18,000<br># Ships Trading:<br>% Fleet on Order:<br>Ships to Breakers: | \$25,000<br>1,027^<br>10%^<br>No Activity^<br><b>3 Years (\$ day):</b><br>\$17,000<br>447 <sup>°</sup><br>4% <sup>°</sup><br>No Activity <sup>°</sup><br><b>3 Years (\$ day):</b><br>\$16,000<br>1,723<br>8%<br>No Activity<br><b>3 Years (\$ day):</b><br>\$14,000 |

+ "Average Earnings" are weighted proportionally to each size class' worldwide market activity (may include routes not necessarily shown in this report).

^ Aframax and LR2 fleet numbers are combined for the purposes of these entries.

° Panamax and LR1 fleet numbers are combined for the purposes of these entries.

## THE WEEK IN CHARTS







This Week: 5.081Mn.Bbls/Day This Week '20 v. '19: -46%



Charles R. Weber Company, Inc. (Greenwich) **Greenwich Office Park 3** Greenwich, CT, 06831 T: +1 203 629 2300 E: research@crweber.com W: www.crweber.com



Charles R. Weber Company, Inc. (Houston) 1001 McKinney Street, Suite 475 Houston, TX, 77002 T: +1 713 568 7233 E: research@crweber.com W: www.crweber.com