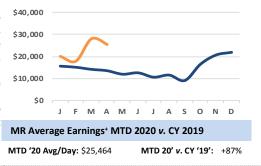

**MR:** A very solid week of gains for owners to put in the MR books. A steady combination of storage opportunities, vessels moving cargoes east, and a few prompt replacement jobs helped propel levels daily in Europe. TC2 has made nice strides going from ws135 earlier in the week to ws175 at the time of this writing. The Med market has also performed well keeping ballasters to UKC at a minimum. Expectations are for a further rise come early next week. Rates in the USG also flourished as: delays in E.C. Mexico ports, an active west coast market and longer haul voyages (pulling vessels out of the area) all contributed to increased earnings. A wide open arbitrage USG>Far East for naphtha has rates well into the \$1.6m's for USG>Japan. Similar levels to Chile are now being achieved and USG>Brazil is up some ws40 points (38,000dwt at ws165) since Monday. TC14 remains at an untested (38,000dwt at ws110) and short-hauls to CBS and E.C. Mexico are high at \$600,000's/\$400,000's, respectively. Anticipation is for further upward progression in this region for the foreseeable future.