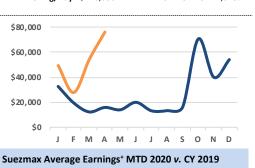

**SUEZMAX:** Another "up and down" week on the Suezmax sector as owners continue to keep a close eye on the VLCC market to keep pace. Fundamentals are still in favor of the charterers, as tonnage availability remains plentiful however owners' resistance continues to keep rates hovering in place despite limited inquiries. The TD20 route finished the week slightly up at ws132.5, which yields a TCE of roughly around \$69,900/day (IFO 380) / \$68,200/day (0.5%). The BSEA>MED route ended the week on a more promising note at ws137.5, which is up almost 10 points on the week-to-week comparison resulting in a TCE of around \$82,900/day (IFO 380) / \$82,700/day (0.5%). In the USG/CBS region, limited cargo inquiry and softer sentiment have left rates shaky and due for testing on both local and TA voyages. Rates for USG>TA slipped below the ws100 barrier dropping down to ws97.5 basis 145,000mt cargo size. The USG>Spore route is still a tough one to call at the moment as rates fluctuated from \$5m to \$6m throughout the week however the market trend remains date sensitive. BDTI-TD20 ended the week settling at ws132.05 which is up 7.96 points from this time last week.

MTD '20 Avg/Day: \$210,696 MTD 20' v. CY '19': +1,078%

MTD '20 Avg/Day: \$76,155 MTD 20' v. CY '19': +382%

Whilst every care has been taken in the production of this report, no liability can be accepted for any loss incurred in any way whatsoever by any person who may seek to rely on the information contained herein. All information is supplied in good faith and Charles R. Weber Company, Inc. accepts no responsibility for any and all errors and omissions contained within this report. The information contained herein may not be reproduced without the written permission of Charles R. Weber Research.